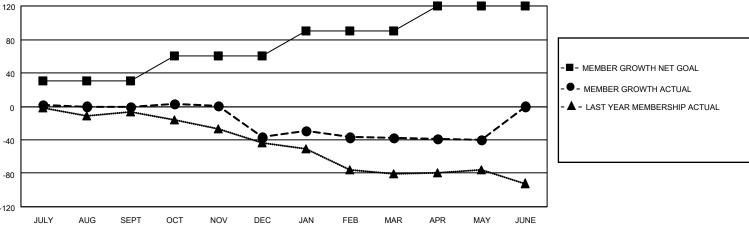

# GOALS AND ACTUAL MEMBERS CUMULATIVE

| DROPPED CLUBS: 2 |     | 26 CLUBS OF 42 ADDED 1 OR<br>MORE NEW MEMBERS | GENDER DISTRIBUTION       |              |  |
|------------------|-----|-----------------------------------------------|---------------------------|--------------|--|
|                  |     | WORE NEW WEWBERS                              | MALE                      | 827 (68.63%) |  |
|                  |     |                                               | FEMALE                    | 378 (31.37%) |  |
| DROPPED MEMBERS  |     |                                               | NON BINARY                | 0 (0.00%)    |  |
|                  |     |                                               | PREFER NOT TO ANSWER      | 0 (0.00%)    |  |
| DECEASED         | 33  |                                               |                           | ,            |  |
| CLUB CANCELLED   | 0   | CLICK HERE FOR CUMULATIVE                     | TOTAL FAMILY UNIT MEMBERS | 259          |  |
| OTHER            | 120 | MEMBERSHIP DATA                               |                           |              |  |
| TOTAL            | 153 |                                               | FAMILY MEMBERS PAYING HAI | F DUES 131   |  |
|                  |     |                                               |                           |              |  |